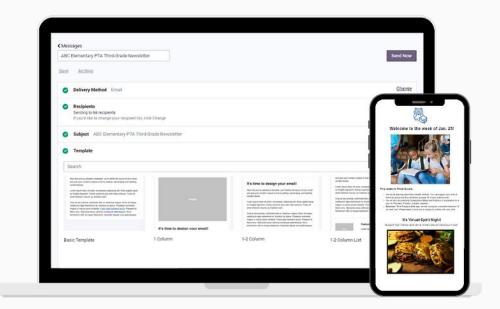

# Keep your supporters informed and engaged with MemberHub's tools designed for easy communications.

- Email and newsletters
- Website builder
- Events and calendars
- Signups