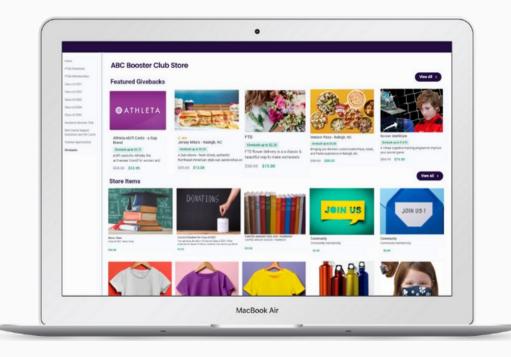

#### Easily sell Membership (and anything else!) online

Make it easy for people to make payments and donate.

### Membership