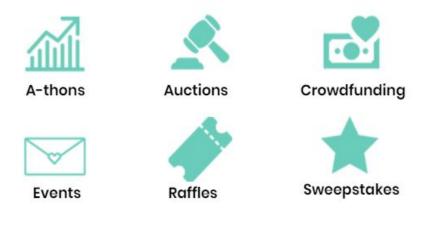

# With MemberHub, you'll get a full suite of fundraisers, including:

## Classics you know and love

Click the icon to learn about each fundraiser.