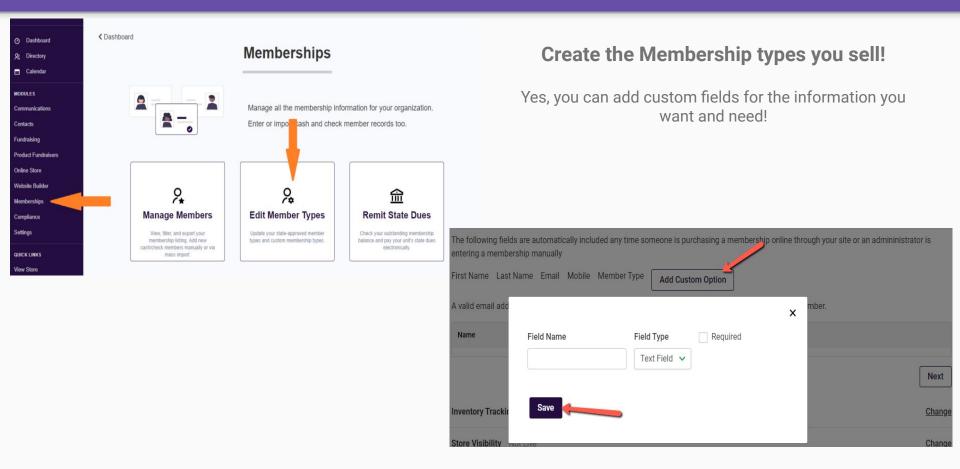

MemberHub's Tools for Membership, Compliance, Communications, and Fundraising



# What is MemberHub?

All in one tool for:

- Membership collection & online store
- Communication tools
- Contact management
- Fundraisers
- Website builder



#### Easily sell Membership (and anything else!) online

Make it easy for people to make payments and donate.



### Membership



#### Compliance

Kemberships Dashboard

#### **Dues Payments**

|   | Members Membership Setup                      |
|---|-----------------------------------------------|
|   | You owe the State PTA \$108.00 for 27 members |
| ( | Send ACH Payment                              |
|   | Q Search by organization or refere            |

#### Membership are due the 1st of the Month, every Month!

Only Presidents and Treasurers can submit dues payments. Save your banking information to make it quick and easy every time!

| Account Number      |         | Confirm Account Number             |     |
|---------------------|---------|------------------------------------|-----|
|                     | 0       |                                    | 0   |
| Routing Number      |         | Confirm Rout