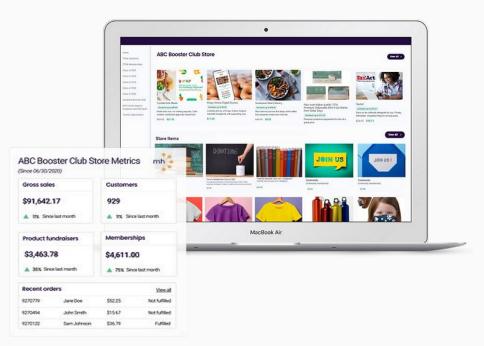

#### Easily sell Membership (and anything else!) online

Make it easy for people to make payments and donate.

### Membership